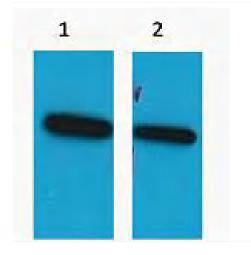

## **Products Images**

Western blot analysis of ECFP Recombinant protein, diluted at 1) 1:5000 2) 1:20000. Secondary antibody(catalog#:RS0002) was diluted at 1:20000